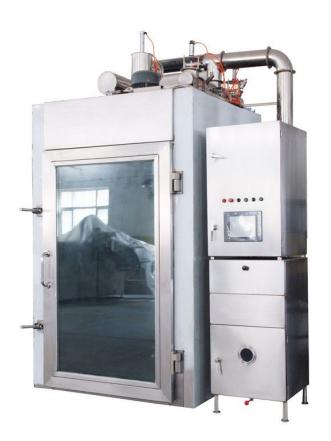

## **SmokeHouse Series**

YC Mechanism Smokehouse ZXL series is built with Swiss ABB electrics, super size man-machine interface and Japan Mitsubishi PLC. With the Japan SMC electric magnetism valves and pneumatics built-in, the Oven can give a relatively stable and reliable operation. The improved high-temperature system of duel-layer flat rows can guarantee a fast temperature rising to  $80^{\circ}$ C within only 15 minutes. The dual hollow glass doors can make you clearly see the product processing. All real time parameters can be displayed on the screen for your designed presetting. Besides, its specialty and proprietary fumigating structure makes the products having a uniform color.

Smokehouse is completely constructed of stainless steel and can be easily cleaned. The standard smokehouse, air is circulated 14 times per minute with a specially design circulating fan. A specially designed mixing chamber enables you to combine low temperature and high temperature air, smoke and low pressure steam so that the product in the smokehouse can be perfectly processed. Ensures a uniformly cooked product with constant core temperatures and standardized smoked color Cost efficient solution to producing your own smoked meats, sausage, jerky, poultry, wild game or seafood with old-fashioned goodness and aromatic natural smoke flavor.