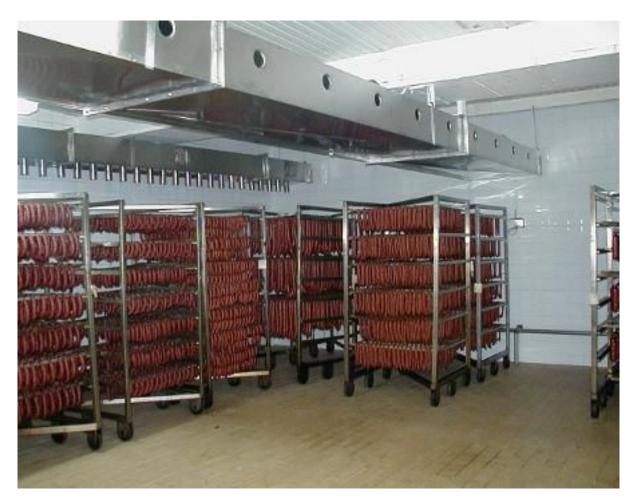

Smokehouse is completely constructed of stainless steel and can be easily cleaned. The standard smokehouse, air is circulated 14 times per minute with a specially design circulating fan. A specially designed mixing chamber enables you to combine low temperature and high temperature air, smoke and low pressure steam so that the product in the smokehouse can be perfectly processed. Ensures a uniformly cooked product with constant core temperatures and standardized smoked color Cost efficient solution to producing your own smoked meats, sausage, jerky, poultry, wild game or seafood with old-fashioned goodness and aromatic natural smoke flavor.