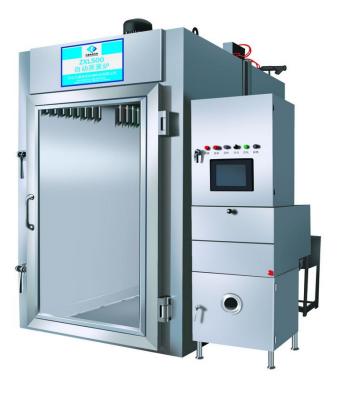

## **SmokeHouse Series**

YC Mechanism Smokehouse ZXL series is built with Swiss ABB electrics, super size man-machine interface and Japan Mitsubishi PLC. With the Japan SMC electric magnetism valves and pneumatics built-in, the Oven can give a relatively stable and reliable operation. The improved high-temperature system of duel-layer flat rows can guarantee a fast temperature rising to  $80^{\circ}$ C within only 15 minutes. The dual hollow glass doors can make you clearly see the product processing. All real time parameters can be displayed on the screen for your designed presetting. Besides, its specialty and proprietary fumigating structure makes the products having a uniform color.

Smokehouse is completely constructed of stainless steel and can be easily cleaned. The standard smokehouse, air is circulated 14 times per minute with a specially design circulating fan. A specially designed mixing chamber enables you to combine low temperature and high temperature air, smoke and low pressure steam so that the product in the smokehouse can be perfectly processed. Ensures a uniformly cooked product with constant core temperatures and standardized smoked color Cost efficient solution to producing your own smoked meats, sausage, jerky, poultry, wild game or seafood with old-fashioned goodness and aromatic natural smoke flavor.